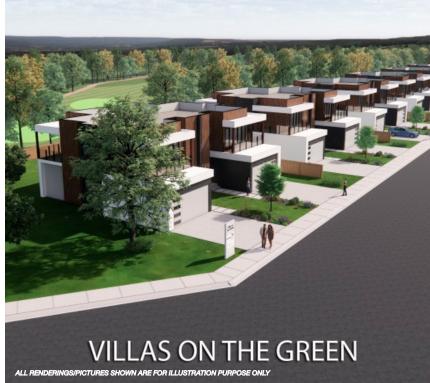

## PROPERTY DESCRIPTION

- 5.09 acres± of prime R2A development land within a gated community
- Backing onto the 8th hole of Northern Bear Golf Course, an award winning Jack Nicklaus designed course.
- Current zoning allows for 10 unit development
- Clean phase 1 environmental
- Completed Biologist QEP Report (2022)
- All services at property line (TBC)
- Approximately 15 minutes from Anthony Henday Drive and Sherwood Park
- Vendor financing options available