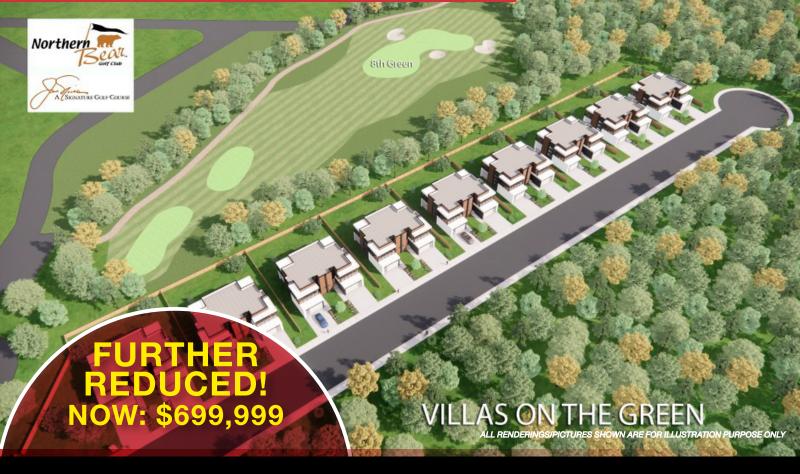

## PROPERTY DESCRIPTION

- 5.09 acres± of prime R2A development land within a gated community
- Backing onto the 8th hole of Northern Bear Golf Course, an award winning Jack Nicklaus designed course.
- Current zoning allows for 10 unit development
- Clean phase 1 environmental
- Completed Biologist QEP Report (2022)
- All services at property line (TBC)
- Approximately 15 minutes from Anthony Henday Drive and Sherwood Park
- Vendor financing options available

## ADDITIONAL INFORMATION

| AREA AVAILABLE    | 5.09 acres                              |
|-------------------|-----------------------------------------|
| LEGAL DESCRIPTION | Plan: 0929861, Block: 1, Lot: 20        |
| ZONING            | R2A - Semi-detached                     |
| PROPERTY TAXES    | \$1,500 (2022)                          |
| SALE PRICE        | \$1,200,000 <b>REDUCED TO \$699,999</b> |