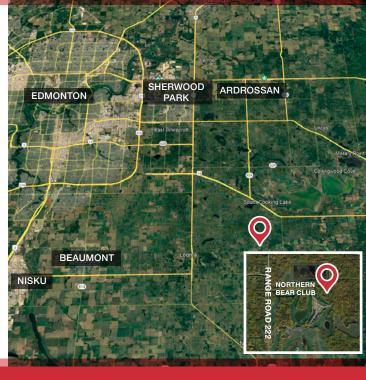

# NORTHERN BEAR DEVELOPMENT

51101 RANGE ROAD 222 | SHERWOOD PARK, AB

PRIME DEVELOPMENT LAND

#### NORTHERN BEAR DEVELOPMENT

51101 RANGE ROAD 222 | SHERWOOD PARK, AB