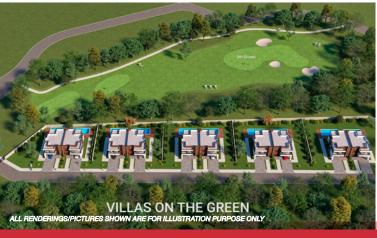

## PROPERTY DESCRIPTION

- 5.09 acres± of prime R2A development land within a gated community
- Backing onto the 8th hole of Northern Bear Golf Course, an award winning Jack Nicklaus designed course.
- Current zoning allows for 10 unit development
- Clean phase 1 environmental
- Completed Biologist QEP Report (2022)
- All services at property line (TBC)
- Approximately 15 minutes from Anthony Henday Drive and Sherwood Park
- Vendor financing options available