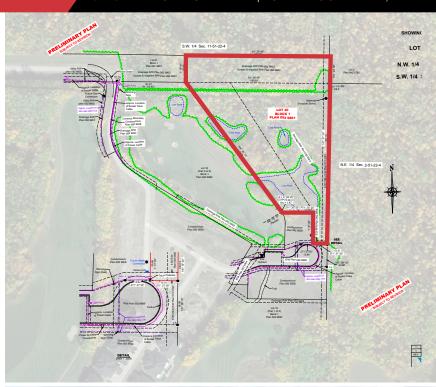

## PROPERTY DESCRIPTION

- 5.09 acres± of prime R2A development land within a gated community
- Backing onto the 8th hole of Northern Bear Golf Course, an award winning Jack Nicklaus designed course.
- Current zoning allows for 10 unit development
- Clean phase 1 environmental
- Completed Biologist QEP Report (2022)
- All services at property line (TBC)
- Approximately 15 minutes from Anthony Henday Drive and Sherwood Park
- Vendor financing options available

## ADDITIONAL INFORMATION

| AREA AVAILABLE    | 5.09 acres                              |
|-------------------|-----------------------------------------|
| LEGAL DESCRIPTION | Plan: 0929861, Block: 1, Lot: 20        |
| ZONING            | R2A - Semi-detached                     |
| PROPERTY TAXES    | \$1,500 (2022)                          |
| SALE PRICE        | \$1,200,000 <b>REDUCED TO \$699,999</b> |